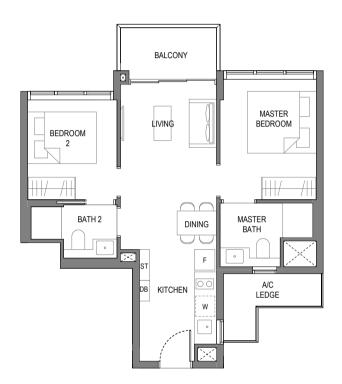

### Type B1

Area: 60 sqm (include 4 sqm A/C Ledge, 5 sqm Balcony)

Unit(s): #02-06\* to #11-06\* #02-07 to #11-07

### Type B1-P

Area: 60 sqm (include 4 sqm A/C Ledge, 5 sqm PES)

#### Note: \*Mirror Image

Plans are subject to change/amendments as may be required and/or approved by the Developer and/or the relevant authorities and do not form part of any offer or contract. These are not drawn to scale and are for the purpose of visual presentation only. The balcony shall not be enclosed unless with the approved balcony screen. For an illustration of the approved balcony screen, please refer to APPROVED BALCONY SCREEN DESIGN page of this brochure.