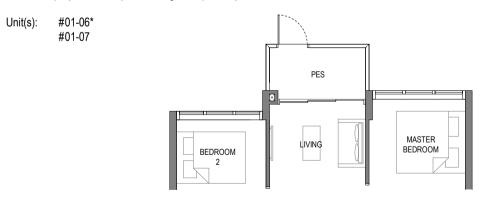

### Type B1

Area: 60 sqm (include 4 sqm A/C Ledge, 5 sqm Balcony)

Unit(s): #02-06\* to #11-06\* #02-07 to #11-07

### Type B1-P

Area: 60 sqm (include 4 sqm A/C Ledge, 5 sqm PES)

#### Note: \*Mirror Image

Plans are subject to change/amendments as may be required and/or approved by the Developer and/or the relevant authorities and do not form part of any offer or contract. These are not drawn to scale and are for the purpose of visual presentation only. The balcony shall not be enclosed unless with the approved balcony screen. For an illustration of the approved balcony screen, please refer to APPROVED BALCONY SCREEN DESIGN page of this brochure.