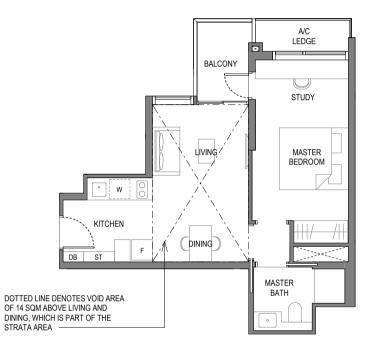

## 1-BEDROOM + STUDY

### Type A1S-T

Area: 64 sqm (include 3 sqm A/C Ledge, 4 sqm Balcony, 14 sqm Void)

Note: \*Mirror Image

Plans are subject to change/amendments as may be required and/or approved by the Developer and/or the relevant authorities and do not form part of any offer or contract. These are not drawn to scale and are for the purpose of visual presentation only. The balcony shall not be enclosed unless with the approved balcony screen. For an illustration of the approved balcony screen, please refer to APPROVED BALCONY SCREEN DESIGN page of this brochure.