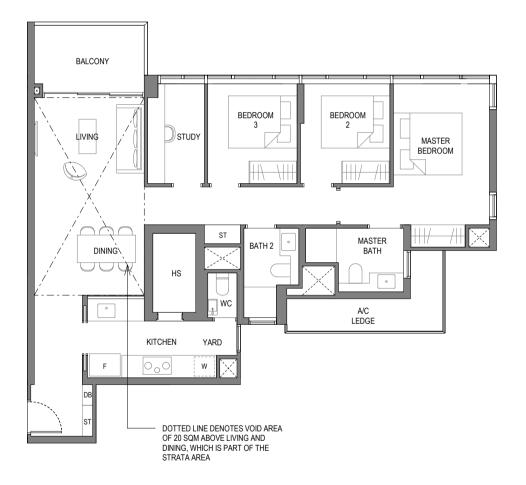

### Type B1

Area: 60 sqm (include 4 sqm A/C Ledge, 5 sqm Balcony)

Unit(s): #02-06\* to #11-06\* #02-07 to #11-07

### Type B1-P

Area: 60 sqm (include 4 sqm A/C Ledge, 5 sqm PES)

#### Note: \*Mirror Image

Plans are subject to change/amendments as may be required and/or approved by the Developer and/or the relevant authorities and do not form part of any offer or contract. These are not drawn to scale and are for the purpose of visual presentation only. The balcony shall not be enclosed unless with the approved balcony screen. For an illustration of the approved balcony screen, please refer to APPROVED BALCONY SCREEN DESIGN page of this brochure.