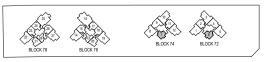

### Type B1

Area: 60 sqm (include 4 sqm A/C Ledge, 5 sqm Balcony)

Unit(s): #02-06\* to #11-06\* #02-07 to #11-07

### Type B1-P

Area: 60 sqm (include 4 sqm A/C Ledge, 5 sqm PES)

#### Note: \*Mirror Image

Plans are subject to change/amendments as may be required and/or approved by the Developer and/or the relevant authorities and do not form part of any offer or contract. These are not drawn to scale and are for the purpose of visual presentation only. The balcony shall not be enclosed unless with the approved balcony screen. For an illustration of the approved balcony screen, please refer to APPROVED BALCONY SCREEN DESIGN page of this brochure.