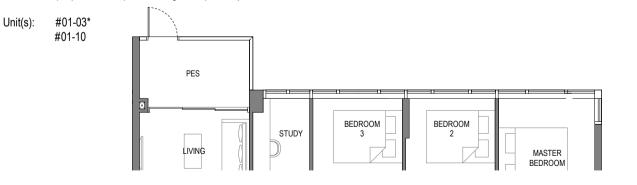

### Type B1

Area: 60 sqm (include 4 sqm A/C Ledge, 5 sqm Balcony)

Unit(s): #02-06\* to #11-06\* #02-07 to #11-07

### Type B1-P

Area: 60 sqm (include 4 sqm A/C Ledge, 5 sqm PES)

#### Note: \*Mirror Image

Plans are subject to change/amendments as may be required and/or approved by the Developer and/or the relevant authorities and do not form part of any offer or contract. These are not drawn to scale and are for the purpose of visual presentation only. The balcony shall not be enclosed unless with the approved balcony screen. For an illustration of the approved balcony screen, please refer to APPROVED BALCONY SCREEN DESIGN page of this brochure.