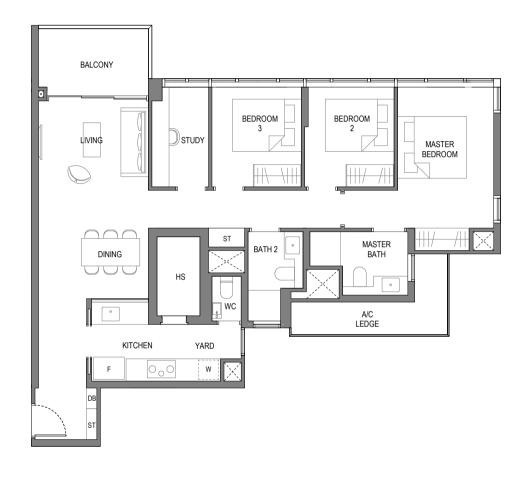

### Type C1

Area: 87 sqm (include 6 sqm A/C Ledge, 5 sqm Balcony)

Unit(s): #02-04\* to #10-04\* #02-09 to #10-09

### Type C1-P

Area: 87 sqm (include 6 sqm A/C Ledge, 5 sqm PES)

#### Note: \*Mirror Image

Plans are subject to change/amendments as may be required and/or approved by the Developer and/or the relevant authorities and do not form part of any offer or contract. These are not drawn to scale and are for the purpose of visual presentation only. The balcony shall not be enclosed unless with the approved balcony screen. For an illustration of the approved balcony screen, please refer to APPROVED BALCONY SCREEN DESIGN page of this brochure.