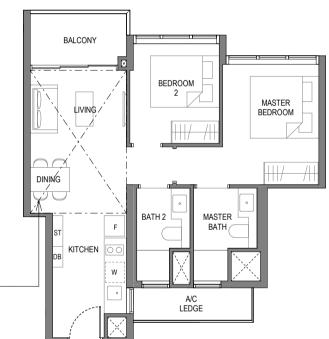

### Type B1

Area: 60 sqm (include 4 sqm A/C Ledge, 5 sqm Balcony)

Unit(s): #02-06\* to #11-06\* #02-07 to #11-07

#### Note: \*Mirror Image

Plans are subject to change/amendments as may be required and/or approved by the Developer and/or the relevant authorities and do not form part of any offer or contract. These are not drawn to scale and are for the purpose of visual presentation only. The balcony shall not be enclosed unless with the approved balcony screen. For an illustration of the approved balcony screen, please refer to APPROVED BALCONY SCREEN DESIGN page of this brochure.