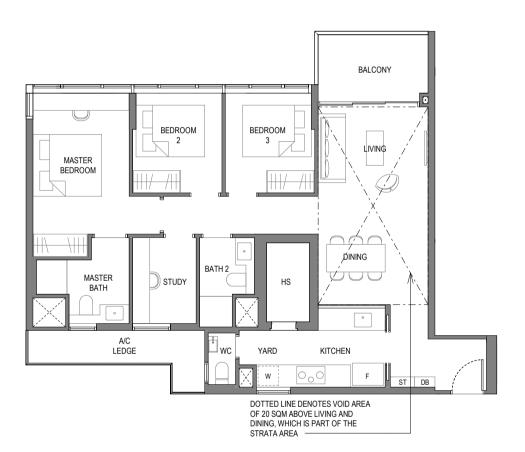

## Type B3S-T

Area: 85 sqm (include 4 sqm A/C Ledge, 5 sqm Balcony, 17 sqm Void)

Unit(s): #11-02\* #11-11 #19-17 #20-18\* #20-23 #19-24\*

> BALCONY  $\square$ STUDY A/C LEDGE MASTER LIVING BEDROOM BEDROOM 2 + + +MASTER BATH 2 BATH DINNG 1 0 0 F DOTTED LINE DENOTES VOID AREA OF 17 SQM ABOVE LIVING AND DINING, WHICH IS PART OF THE STRATA AREA W KITCHEN ST DB `×`