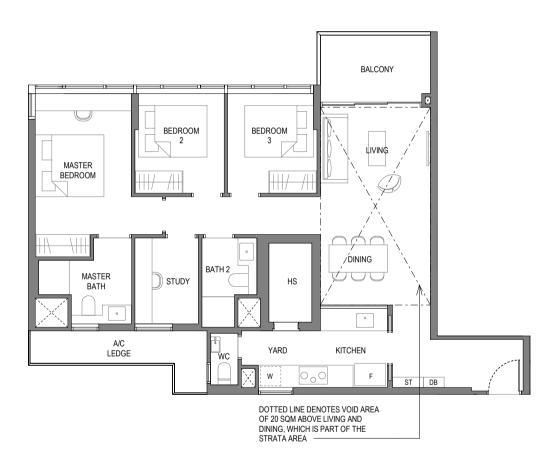

## Type B3S-T

Area: 85 sqm (include 4 sqm A/C Ledge, 5 sqm Balcony, 17 sqm Void)

Unit(s): #11-02\* #11-11 #19-17 #20-18\* #20-23 #19-24\*

> BALCONY  $\square$ STUDY A/C LEDGE MASTER LIVING BEDROOM BEDROOM 2 + + +MASTER BATH 2 BATH DINNG 1 0 0 F DOTTED LINE DENOTES VOID AREA OF 17 SQM ABOVE LIVING AND DINING, WHICH IS PART OF THE STRATA AREA W KITCHEN ST DB `×`

Note: \*Mirror Image

Plans are subject to change/amendments as may be required and/or approved by the Developer and/or the relevant authorities and do not form part of any offer or contract. These are not drawn to scale and are for the purpose of visual presentation only. The balcony shall not be enclosed unless with the approved balcony screen. For an illustration of the approved balcony screen, please refer to APPROVED BALCONY SCREEN DESIGN page of this brochure.