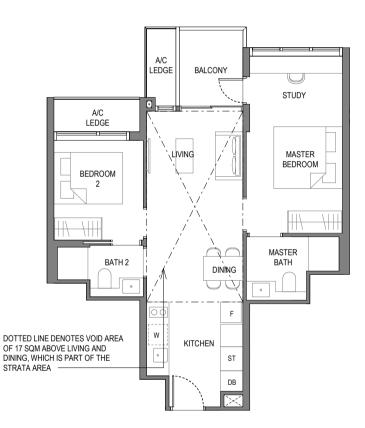

## Type B3S-T

Area: 85 sqm (include 4 sqm A/C Ledge, 5 sqm Balcony, 17 sqm Void)

Unit(s): #11-02\* #11-11 #19-17 #20-18\* #20-23 #19-24\*

> BALCONY  $\square$ STUDY A/C LEDGE MASTER LIVING BEDROOM BEDROOM 2 + + +MASTER BATH 2 BATH DINNG 1 0 0 F DOTTED LINE DENOTES VOID AREA OF 17 SQM ABOVE LIVING AND DINING, WHICH IS PART OF THE STRATA AREA W KITCHEN ST DB `×`