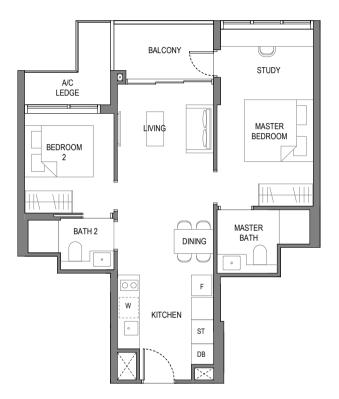

### Type A1S

Area: 50 sqm (include 3 sqm A/C Ledge, 4 sqm Balcony)

Unit(s): #03-13\* to #19-13\* #03-28 to #19-28

Note: \*Mirror Image

Plans are subject to change/amendments as may be required and/or approved by the Developer and/or the relevant authorities and do not form part of any offer or contract. These are not drawn to scale and are for the purpose of visual presentation only. The balcony shall not be enclosed unless with the approved balcony screen. For an illustration of the approved balcony screen, please refer to APPROVED BALCONY SCREEN DESIGN page of this brochure.