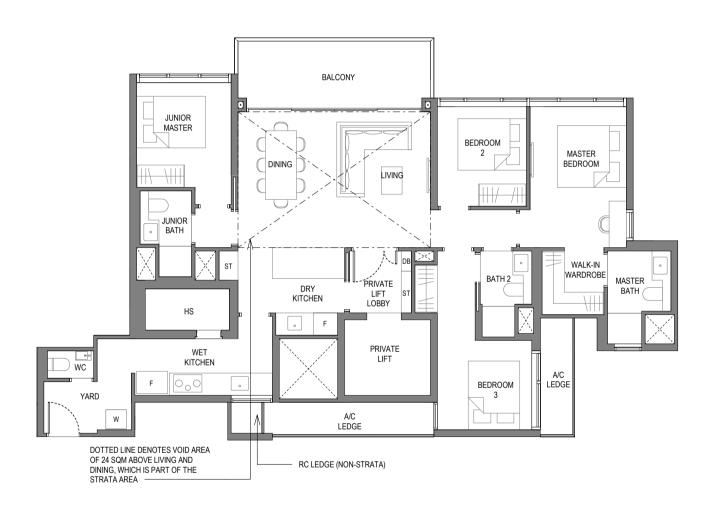

## Type D1-T

Area: 166 sqm (include 9 sqm A/C Ledge, 12 sqm Balcony, 24 sqm Void)

Unit(s): #18-25

Plans are subject to change/amendments as may be required and/or approved by the Developer and/or the relevant authorities and do not form part of any offer or contract. These are not drawn to scale and are for the purpose of visual presentation only. The balcony shall not be enclosed unless with the approved balcony screen. For an illustration of the approved balcony screen, please refer to APPROVED BALCONY SCREEN DESIGN page of this brochure.