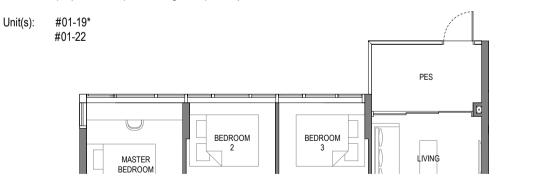

### Type C4S

Area: 108 sqm (include 7 sqm A/C Ledge, 7 sqm Balcony)

Unit(s): #02-19\* to #19-19\* #02-22 to #19-22