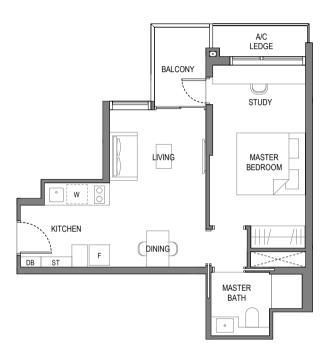

# 1-BEDROOM + STUDY

### Type A1S

Area: 50 sqm (include 3 sqm A/C Ledge, 4 sqm Balcony)

Unit(s): #03-13\* to #19-13\* #03-28 to #19-28

Note: \*Mirror Image

Plans are subject to change/amendments as may be required and/or approved by the Developer and/or the relevant authorities and do not form part of any offer or contract. These are not drawn to scale and are for the purpose of visual presentation only. The balcony shall not be enclosed unless with the approved balcony screen. For an illustration of the approved balcony screen, please refer to APPROVED BALCONY SCREEN DESIGN page of this brochure.