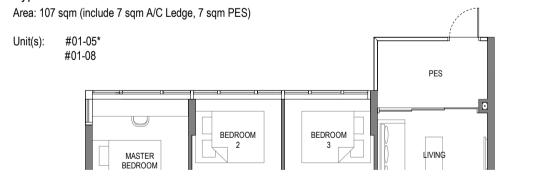

### Type C5S

Area: 111 sqm (include 7 sqm A/C Ledge, 7 sqm Balcony)

Unit(s): #02-03\* to #09-03\* #02-10 to #09-10

### Type C5S-P

Area: 111 sqm (include 7 sqm A/C Ledge, 7 sqm PES)