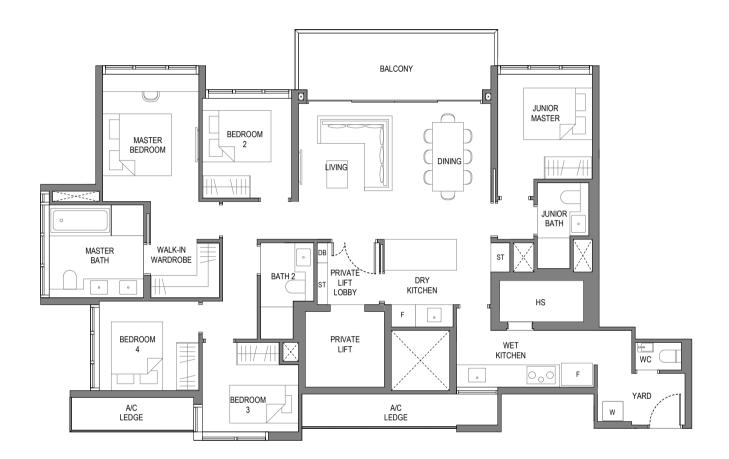

### Type E1

Area: 156 sqm (include 10 sqm A/C Ledge, 12 sqm Balcony)

Unit(s): #02-16 to #17-16

Type E1-P

Area: 156 sqm (include 10 sqm A/C Ledge, 12 sqm PES)

## Type E1-T

Area: 180 sqm (include 10 sqm A/C Ledge, 12 sqm Balcony, 24 sqm Void)

Unit(s): #18-16

Plans are subject to change/amendments as may be required and/or approved by the Developer and/or the relevant authorities and do not form part of any offer or contract. These are not drawn to scale and are for the purpose of visual presentation only. The balcony shall not be enclosed unless with the approved balcony screen. For an illustration of the approved balcony screen, please refer to APPROVED BALCONY SCREEN DESIGN page of this brochure.