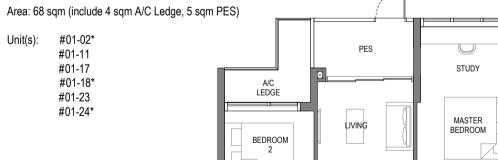

### Type B4S

Area: 68 sqm (include 4 sqm A/C Ledge, 5 sqm Balcony)

Unit(s): #02-15\* to #18-15\* #02-26 to #18-26

Note: \*Mirror Image

Unit(s):

Plans are subject to change/amendments as may be required and/or approved by the Developer and/or the relevant authorities and do not form part of any offer or contract. These are not drawn to scale and are for the purpose of visual presentation only. The balcony shall not be enclosed unless with the approved balcony screen. For an illustration of the approved balcony screen, please refer to APPROVED BALCONY SCREEN DESIGN page of this brochure.