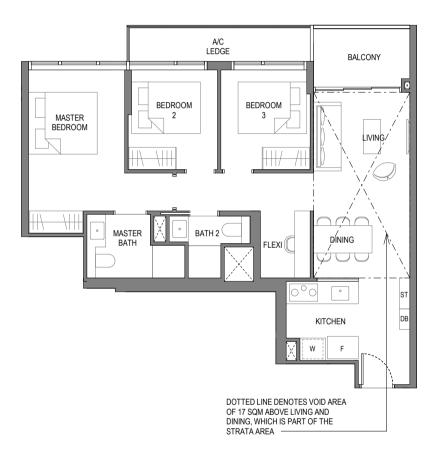

### Type C1-T

Area: 104 sqm (include 6 sqm A/C Ledge, 5 sqm Balcony, 17 sqm Void)

Unit(s): #11-04\* #11-09

Note: \*Mirror Image

Plans are subject to change/amendments as may be required and/or approved by the Developer and/or the relevant authorities and do not form part of any offer or contract. These are not drawn to scale and are for the purpose of visual presentation only. The balcony shall not be enclosed unless with the approved balcony screen. For an illustration of the approved balcony screen, please refer to APPROVED BALCONY SCREEN DESIGN page of this brochure.