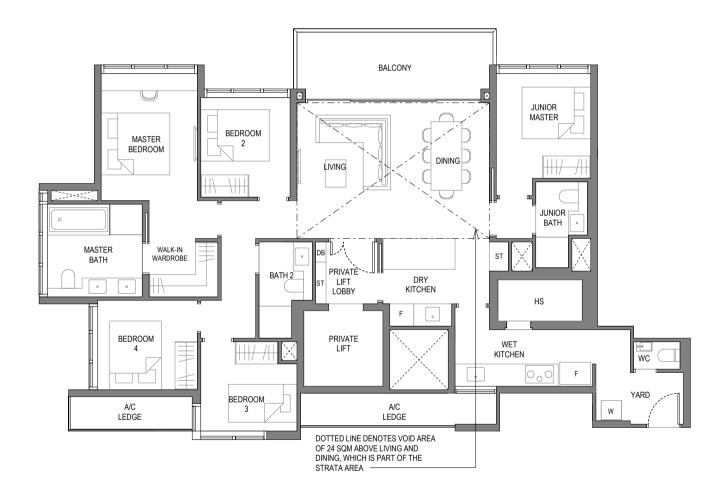

## Type D1-T

Area: 166 sqm (include 9 sqm A/C Ledge, 12 sqm Balcony, 24 sqm Void)

Unit(s): #18-25

Plans are subject to change/amendments as may be required and/or approved by the Developer and/or the relevant authorities and do not form part of any offer or contract. These are not drawn to scale and are for the purpose of visual presentation only. The balcony shall not be enclosed unless with the approved balcony screen. For an illustration of the approved balcony screen, please refer to APPROVED BALCONY SCREEN DESIGN page of this brochure.