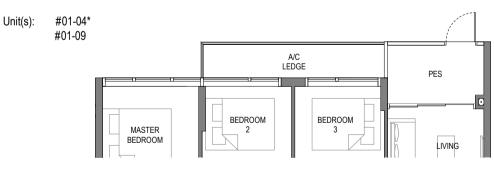

### Type C1-T

Area: 104 sqm (include 6 sqm A/C Ledge, 5 sqm Balcony, 17 sqm Void)

Unit(s): #11-04\* #11-09

Note: \*Mirror Image

Plans are subject to change/amendments as may be required and/or approved by the Developer and/or the relevant authorities and do not form part of any offer or contract. These are not drawn to scale and are for the purpose of visual presentation only. The balcony shall not be enclosed unless with the approved balcony screen. For an illustration of the approved balcony screen, please refer to APPROVED BALCONY SCREEN DESIGN page of this brochure.