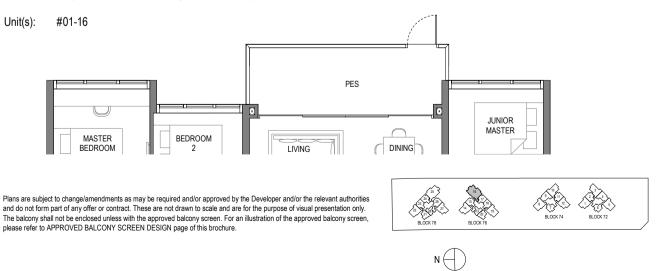

### Type E1

Area: 156 sqm (include 10 sqm A/C Ledge, 12 sqm Balcony)

Unit(s): #02-16 to #17-16

Type E1-P

Area: 156 sqm (include 10 sqm A/C Ledge, 12 sqm PES)