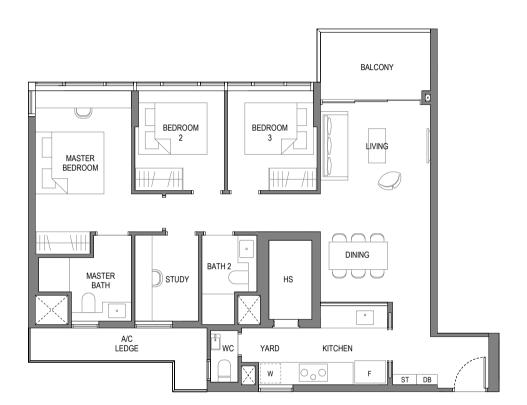

## Type C3S

Area: 107 sqm (include 7 sqm A/C Ledge, 7 sqm Balcony)

Unit(s): #02-05\* to #11-05\* #02-08 to #11-08

### Type C3S-P

Note: \*Mirror Image

Plans are subject to change/amendments as may be required and/or approved by the Developer and/or the relevant authorities and do not form part of any offer or contract. These are not drawn to scale and are for the purpose of visual presentation only. The balcony shall not be enclosed unless with the approved balcony screen. For an illustration of the approved balcony screen, please refer to APPROVED BALCONY SCREEN DESIGN page of this brochure.