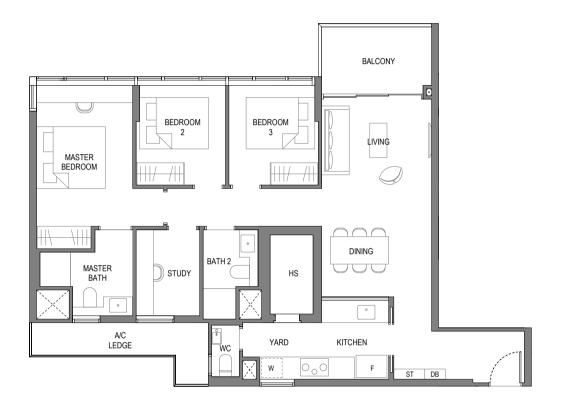

### Type C4S

Area: 108 sqm (include 7 sqm A/C Ledge, 7 sqm Balcony)

Unit(s): #02-19\* to #19-19\* #02-22 to #19-22

### Type C4S-P

Area: 108 sqm (include 7 sqm A/C Ledge, 7 sqm PES)

#### Note: \*Mirror Image

Plans are subject to change/amendments as may be required and/or approved by the Developer and/or the relevant authorities and do not form part of any offer or contract. These are not drawn to scale and are for the purpose of visual presentation only. The balcony shall not be enclosed unless with the approved balcony screen. For an illustration of the approved balcony screen, please refer to APPROVED BALCONY SCREEN DESIGN page of this brochure.