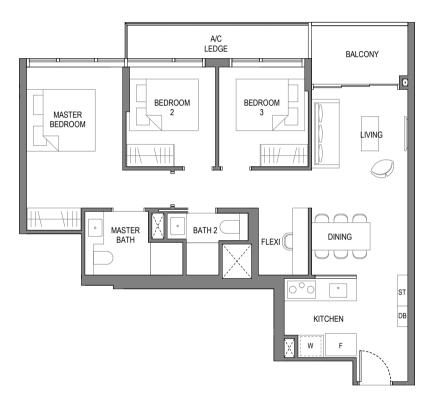

### Type C1

Area: 87 sqm (include 6 sqm A/C Ledge, 5 sqm Balcony)

Unit(s): #02-04\* to #10-04\* #02-09 to #10-09

### Type C1-P

Area: 87 sqm (include 6 sqm A/C Ledge, 5 sqm PES)

#### Note: \*Mirror Image

Plans are subject to change/amendments as may be required and/or approved by the Developer and/or the relevant authorities and do not form part of any offer or contract. These are not drawn to scale and are for the purpose of visual presentation only. The balcony shall not be enclosed unless with the approved balcony screen. For an illustration of the approved balcony screen, please refer to APPROVED BALCONY SCREEN DESIGN page of this brochure.