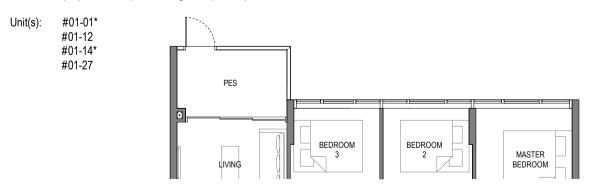

### Type C2

Area: 102 sqm (include 7 sqm A/C Ledge, 7 sqm Balcony)

Unit(s): #02-01\* to #11-01\* #02-12 to #11-12 #02-14\* to #19-14\* #02-27 to #19-27