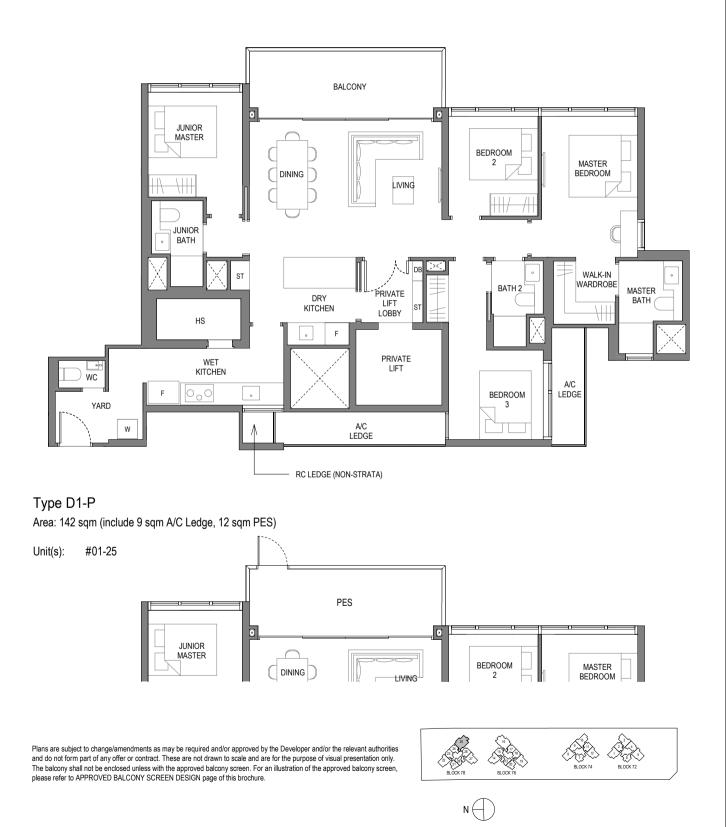

### Type D1

Area: 142 sqm (include 9 sqm A/C Ledge, 12 sqm Balcony)

Unit(s): #02-25 to #17-25

## Type D1-T

Area: 166 sqm (include 9 sqm A/C Ledge, 12 sqm Balcony, 24 sqm Void)

Unit(s): #18-25

Plans are subject to change/amendments as may be required and/or approved by the Developer and/or the relevant authorities and do not form part of any offer or contract. These are not drawn to scale and are for the purpose of visual presentation only. The balcony shall not be enclosed unless with the approved balcony screen. For an illustration of the approved balcony screen, please refer to APPROVED BALCONY SCREEN DESIGN page of this brochure.