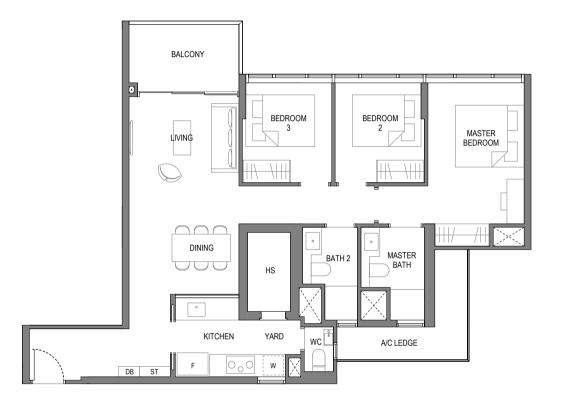

### Type C2

Area: 102 sqm (include 7 sqm A/C Ledge, 7 sqm Balcony)

Unit(s): #02-01\* to #11-01\* #02-12 to #11-12 #02-14\* to #19-14\* #02-27 to #19-27

### Type C2-P

Area: 102 sqm (include 7 sqm A/C Ledge, 7 sqm PES)

#### Note: \*Mirror Image

Plans are subject to change/amendments as may be required and/or approved by the Developer and/or the relevant authorities and do not form part of any offer or contract. These are not drawn to scale and are for the purpose of visual presentation only. The balcony shall not be enclosed unless with the approved balcony screen. For an illustration of the approved balcony screen, please refer to APPROVED BALCONY SCREEN DESIGN page of this brochure.