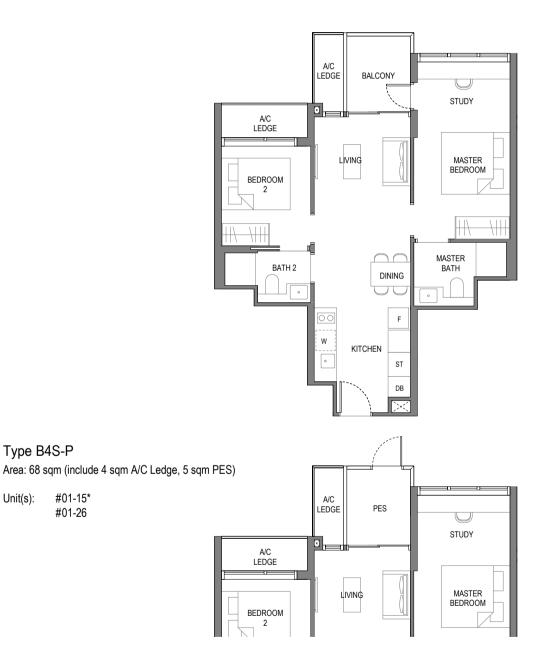

### Type B4S

Area: 68 sqm (include 4 sqm A/C Ledge, 5 sqm Balcony)

Unit(s): #02-15\* to #18-15\* #02-26 to #18-26

Note: \*Mirror Image

Unit(s):

Plans are subject to change/amendments as may be required and/or approved by the Developer and/or the relevant authorities and do not form part of any offer or contract. These are not drawn to scale and are for the purpose of visual presentation only. The balcony shall not be enclosed unless with the approved balcony screen. For an illustration of the approved balcony screen, please refer to APPROVED BALCONY SCREEN DESIGN page of this brochure.