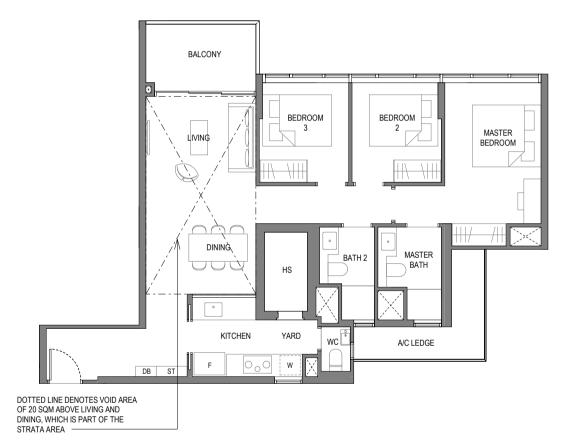

## Type C3S-T

Area: 127 sqm (include 7 sqm A/C Ledge, 7 sqm Balcony, 20 sqm Void)

Note: \*Mirror Image

Plans are subject to change/amendments as may be required and/or approved by the Developer and/or the relevant authorities and do not form part of any offer or contract. These are not drawn to scale and are for the purpose of visual presentation only. The balcony shall not be enclosed unless with the approved balcony screen. For an illustration of the approved balcony screen, please refer to APPROVED BALCONY SCREEN DESIGN page of this brochure.